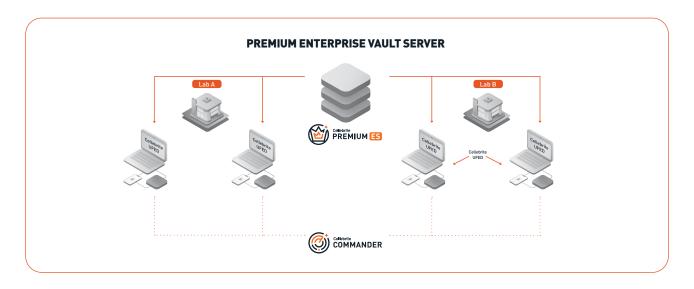

## How Does it Work?

- Cellebrite Premium ES is deployed on an agency server and connects multiple Cellebrite UFED end points to the Enterprise Value Server (EVS) using a special adaptor.
- The EVS supplies the resources necessary to gain access to advanced iOS and Android devices for collecting digital evidence.
- Cellebrite Commander enables agency staff to control each action at the UFED end point.

#### Improve operational efficiency - Maintaining chain of custody

Eliminate the need to transfer locked or encrypted devices to a central lab, by securely connecting to a central Premium unit..

#### Get closer to digital policing - Centralized user and fleet management

Combined with Cellebrite Commander, you can better manage your Cellebrite fleet and gain transparency from one simple dashboard.